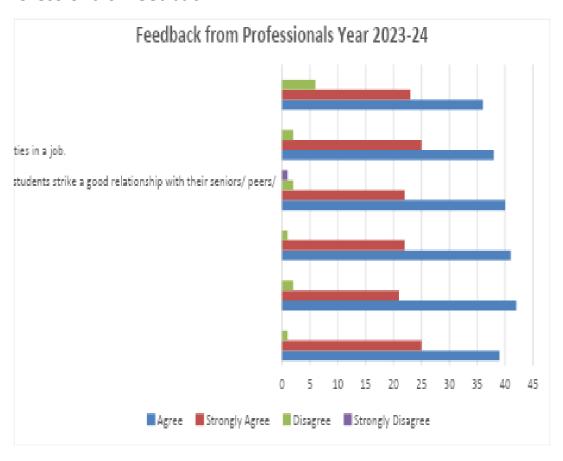

sity, ethics and professionalism.





• The feedback obtained facilitates the development and implementation of a dynamic educational curriculum that places a strategic emphasis on enhancing students' employability, fostering entrepreneurial mindset, and cultivating a comprehensive skill set.

#### Curriculum Feedback responses for the year 2023-24

| Particulars  | Number of responses |
|--------------|---------------------|
| Teachers     | 489                 |
| Alumni       | 123                 |
| Students     | 1789                |
| Professional | 65                  |
| Employer     | 23                  |







Feedback Analysis for the year 2023-24

#### . Teachers' Feedback:







#### a. Alumni Feedback:



#### b. Student's Feedback:





## c. Professionals' Feedback:







## d. Employer's Feedback:



## **Curriculum Feedback responses for the year 2022-23**

| Particulars   | Number of responses |
|---------------|---------------------|
| Teachers      | 690                 |
| Alumni        | 1205                |
| Students      | 2512                |
| Professionals | 71                  |
| Employers     | 30                  |











# Feedback Analysis for the year 2022-23

#### a)Students' Feedback:







#### b) Teachers' Feedback:







### **Employers' Feedback:**







d) Alumni Feedback:







#### 9. Sustainability and SDG Awareness

| SN | Category of Event           | No. of Events |
|----|-----------------------------|---------------|
| 1  | Sustainability in Education |               |
| 2  | Awareness Campaigns on SDGs |