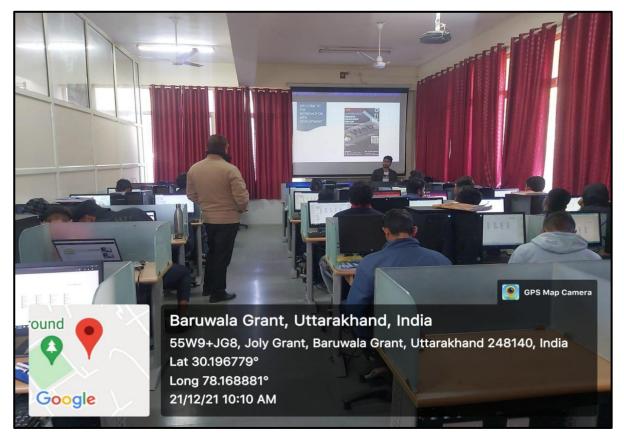

**Training Session on Web Technology in Computer Lab for HSST Students** 

**Teaching Session with HIMS Students Using Document Reader** 