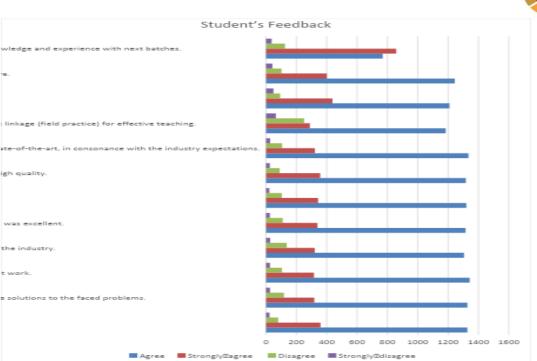

esses issues of inclusivity, diversity, ethics and professionalism.





• The feedback obtained facilitates the development and implementation of a dynamic educational curriculum that places a strategic emphasis on enhancing students' employability, fostering entrepreneurial mindset, and cultivating a comprehensive skill set.

#### Curriculum Feedback responses for the year 2023-24

| Particulars  | Number of responses |
|--------------|---------------------|
| Teachers     | 489                 |
| Alumni       | 123                 |
| Students     | 1789                |
| Professional | 65                  |
| Employer     | 23                  |







Feedback Analysis for the year 2023-24

#### . Teachers' Feedback:







#### a. Alumni Feedback:



#### b. Student's Feedback:





## c. Professionals' Feedback:







## d. Employer's Feedback:



## **Curriculum Feedback responses for the year 2022-23**

| Particulars   | Number of responses |
|---------------|---------------------|
| Teachers      | 690                 |
| Alumni        | 1205                |
| Students      | 2512                |
| Professionals | 71                  |
| Employers     | 30                  |











# Feedback Analysis for the year 2022-23

#### a)Students' Feedback:







#### b) Teachers' Feedback:







### **Employers' Feedback:**







d) Alumni Feedback:







#### 9. Sustainability and SDG Awareness

| SN | Category of Event           | No. of Events |
|----|-----------------------------|---------------|
| 1  | Sustainability in Education |               |
| 2