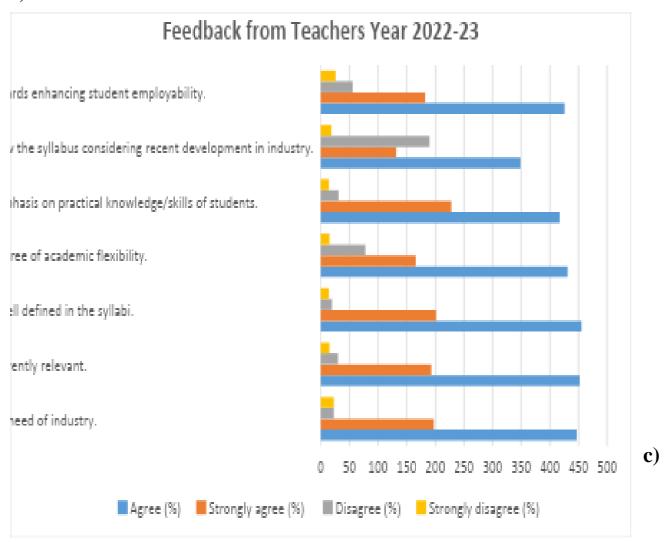

|
| Students     | 1789                |
| Professional | 65                  |
| Employer     | 23                  |







Feedback Analysis for the year 2023-24

#### . Teachers' Feedback:







#### a. Alumni Feedback:



#### b. Student's Feedback:





## c. Professionals' Feedback:







## d. Employer's Feedback:



## **Curriculum Feedback responses for the year 2022-23**

| Particulars   | Number of responses |
|---------------|---------------------|
| Teachers      | 690                 |
| Alumni        | 1205                |
| Students      | 2512                |
| Professionals | 71                  |
| Employers     | 30                  |











# Feedback Analysis for the year 2022-23

#### a)Students' Feedback:







#### b) Teachers' Feedback:







### **Employers' Feedback:**







d) Alumni Feedback:







#### 9. Sustainability and SDG Awareness

| SN | Category of Event           | No. of Events |
|----|-----------------------------|---------------|
| 1  | Sustainability in Education |               |
| 2  | Awareness Campaigns on SDGs |               |