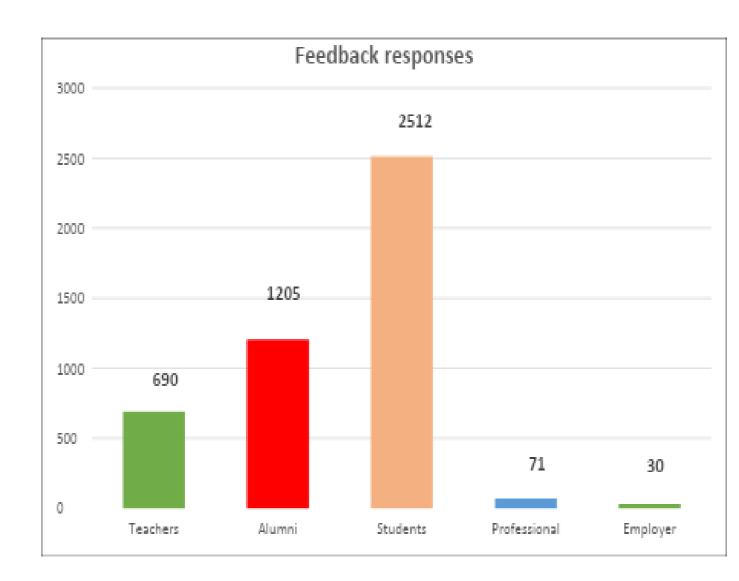

responses |
|--------------|---------------------|
| Teachers     | 489                 |
| Alumni       | 123                 |
| Students     | 1789                |
| Professional | 65                  |
| Employer     | 23                  |







Feedback Analysis for the year 2023-24

#### . Teachers' Feedback:







#### a. Alumni Feedback:



#### b. Student's Feedback:





## c. Professionals' Feedback:







## d. Employer's Feedback:



## **Curriculum Feedback responses for the year 2022-23**

| Particulars   | Number of responses |
|---------------|---------------------|
| Teachers      | 690                 |
| Alumni        | 1205                |
| Students      | 2512                |
| Professionals | 71                  |
| Employers     | 30                  |











# Feedback Analysis for the year 2022-23

#### a)Students' Feedback:







#### b) Teachers' Feedback:







### **Employers' Feedback:**







d) Alumni Feedback:







#### 9. Sustainability and SDG Awareness

| SN | Category of Event           | No. of Events |
|----|-----------------------------|---------------|
| 1  | Sustainability in Education |               |
| 2  | Awareness Campaigns on SDGs |               |