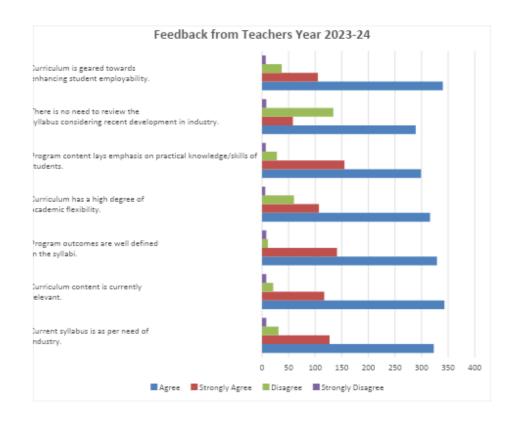

Curriculum feedback can help assess how well the curriculum addresses issues of inclusivity, diversity, ethics and professionalism.





• The feedback obtained facilitates the development and implementation of a dynamic educational curriculum that places a strategic emphasis on enhancing students' employability, fostering entrepreneurial mindset, and cultivating a comprehensive skill set.

#### Curriculum Feedback responses for the year 2023-24

| Particulars  | Number of responses |
|--------------|---------------------|
| Teachers     | 489                 |
| Alumni       | 123                 |
| Students     | 1789                |
| Professional | 65                  |
| Employer     | 23                  |







Feedback Analysis for the year 2023-24

#### . Teachers' Feedback:







#### a. Alumni Feedback:



#### b. Student's Feedback:





## c. Professionals' Feedback:







## d. Employer's Feedback:



## **Curriculum Feedback responses for the year 2022-23**

| Particulars   | Number of responses |
|---------------|---------------------|
| Teachers      | 690                 |
| Alumni        | 1205                |
| Students      | 2512                |
| Professionals | 71                  |
| Employers     | 30                  |











# Feedback Analysis for the year 2022-23

#### a)Students' Feedback:







#### b) Teachers' Feedback:







### **Employers' Feedback:**







d) Alumni Feedback:







#### 9. Sustainability and SDG Awareness

| SN | Category of Event           | No. of Events |
|----|-----------------------------|----------