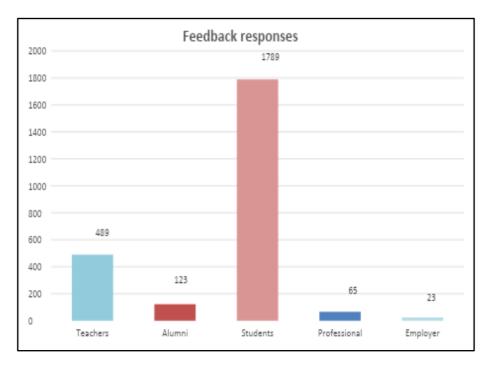

hanges in technology, industry trends, or educational methodologies.
- Curriculum feedback can help assess how well the curriculum addresses issues of inclusivity, diversity, ethics and professionalism.





• The feedback obtained facilitates the development and implementation of a dynamic educational curriculum that places a strategic emphasis on enhancing students' employability, fostering entrepreneurial mindset, and cultivating a comprehensive skill set.

#### Curriculum Feedback responses for the year 2023-24

| Particulars  | Number of responses |
|--------------|---------------------|
| Teachers     | 489                 |
| Alumni       | 123                 |
| Students     | 1789                |
| Professional | 65                  |
| Employer     | 23                  |







Feedback Analysis for the year 2023-24

#### . Teachers' Feedback:







#### a. Alumni Feedback:



#### b. Student's Feedback:





## c. Professionals' Feedback:







## d. Employer's Feedback:



## **Curriculum Feedback responses for the year 2022-23**

| Particulars   | Number of responses |
|---------------|---------------------|
| Teachers      | 690                 |
| Alumni        | 1205                |
| Students      | 2512                |
| Professionals | 71                  |
| Employers     | 30                  |











# Feedback Analysis for the year 2022-23

#### a)Students' Feedback:







#### b) Teachers' Feedback:







### **Employers' Feedback:**







d) Alumni Feedback:







#### 9. Sustainability and SDG Awareness

| SN | Category of Event