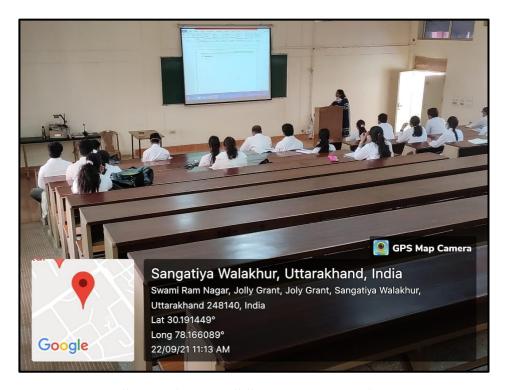

## 2. Teaching and Learning Methodologies

#### 1. Innovative Pedagogies:

At Swami Rama Himalayan University, students are immersed in dynamic, hands-on learning experiences. Through field trips, internships, and community outreach programs, including health camps and awareness campaigns, they gain practical knowledge and develop critical skills. The university emphasizes integrated learning by connecting various medical disciplines through interactive sessions on health topics like Tuberculosis, Anaemia, and stress management. Students engage in participatory learning through debates, group discussions, and active roles in committees. The curriculum fosters problem-solving through case studies and real-life scenarios, sharpening analytical skills. Self-directed learning is encouraged with access to online resources, e-learning platforms, and MOOC courses. Evidence-based, patient-centric learning focuses on small group sessions that employ case and problem-based learning methods. Additionally, electives in the humanities, project-based learning, and role-playing further enrich students' education, ensuring holistic development in the medical field.