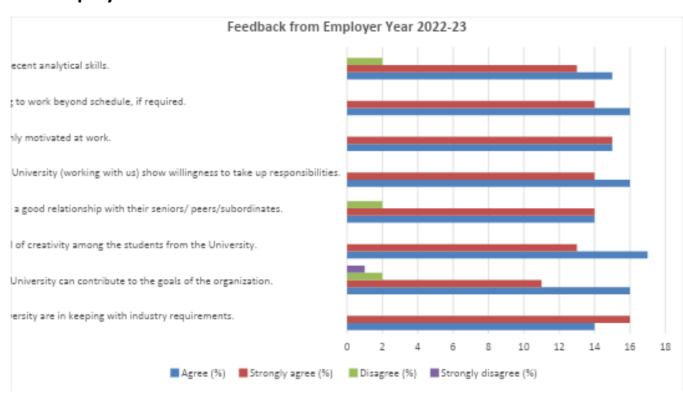

• The feedback obtained facilitates the development and implementation of a dynamic educational curriculum that places a strategic emphasis on enhancing students' employability, fostering entrepreneurial mindset, and cultivating a comprehensive skill set.

#### Curriculum Feedback responses for the year 2023-24

| Particulars  | Number of responses |
|--------------|---------------------|
| Teachers     | 489                 |
| Alumni       | 123                 |
| Students     | 1789                |
| Professional | 65                  |
| Employer     | 23                  |







Feedback Analysis for the year 2023-24

#### . Teachers' Feedback:







#### a. Alumni Feedback:



#### b. Student's Feedback:





## c. Professionals' Feedback:







## d. Employer's Feedback:



## **Curriculum Feedback responses for the year 2022-23**

| Particulars   | Number of responses |
|---------------|---------------------|
| Teachers      | 690                 |
| Alumni        | 1205                |
| Students      | 2512                |
| Professionals | 71                  |
| Employers     | 30                  |











# Feedback Analysis for the year 2022-23

#### a)Students' Feedback:







#### b) Teachers' Feedback:







### **Employers' Feedback:**







d) Alumni Feedback:







#### 9. Sustainability and SDG Awareness

| SN | Category of Event           | No. of Events |
|----|-----------------------------|---------------|
| 1  | Sustainability in Education |               |
| 2  | Awareness Campaigns on SDGs |               |