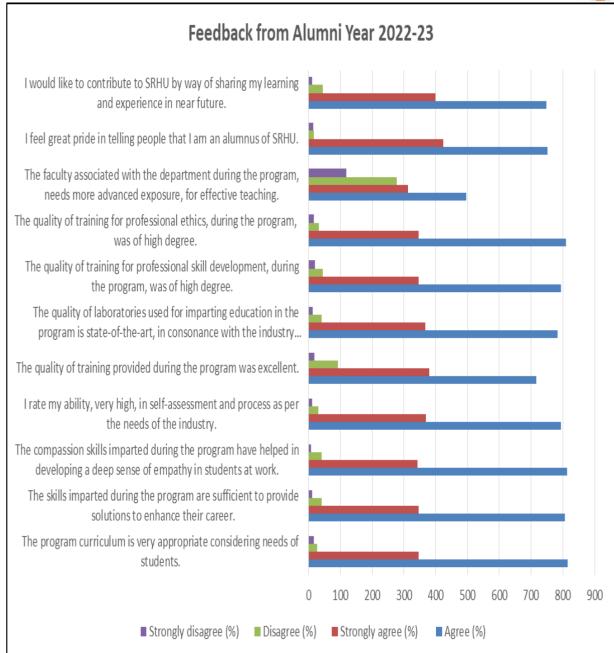

onal | 65                  |
| Employer     | 23                  |







Feedback Analysis for the year 2023-24

#### . Teachers' Feedback:







#### a. Alumni Feedback:



#### b. Student's Feedback:





## c. Professionals' Feedback:







## d. Employer's Feedback:



## **Curriculum Feedback responses for the year 2022-23**

| Particulars   | Number of responses |
|---------------|---------------------|
| Teachers      | 690                 |
| Alumni        | 1205                |
| Students      | 2512                |
| Professionals | 71                  |
| Employers     | 30                  |











# Feedback Analysis for the year 2022-23

#### a)Students' Feedback:







#### b) Teachers' Feedback:







### **Employers' Feedback:**







d) Alumni Feedback:







#### 9. Sustainability and SDG Awareness

| SN | Category of Event           | No. of Events |
|----|-----------------------------|---------------|
| 1  | Sustainability in Education |               |
| 2  | Awareness Campaigns on SDGs |               |