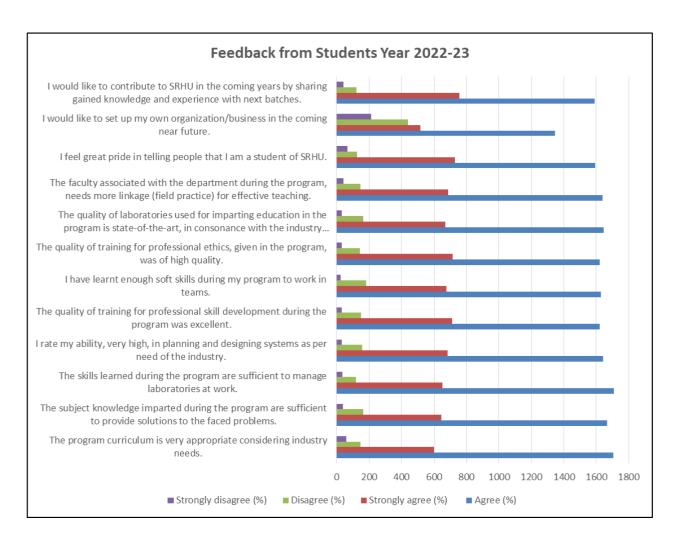

|
| Alumni       | 123                 |
| Students     | 1789                |
| Professional | 65                  |
| Employer     | 23                  |







Feedback Analysis for the year 2023-24

#### . Teachers' Feedback:







#### a. Alumni Feedback:



#### b. Student's Feedback:





## c. Professionals' Feedback:







## d. Employer's Feedback:



## **Curriculum Feedback responses for the year 2022-23**

| Particulars   | Number of responses |
|---------------|---------------------|
| Teachers      | 690                 |
| Alumni        | 1205                |
| Students      | 2512                |
| Professionals | 71                  |
| Employers     | 30                  |











# Feedback Analysis for the year 2022-23

#### a)Students' Feedback:







#### b) Teachers' Feedback:







### **Employers' Feedback:**







d) Alumni Feedback:







#### 9. Sustainability and SDG Awareness

| SN | Category of Event           | No. of Events |
|----|-----------------------------|---------------|
| 1  | Sustainability in Education |               |
| 2  | Awareness Campaigns on SDGs |               |