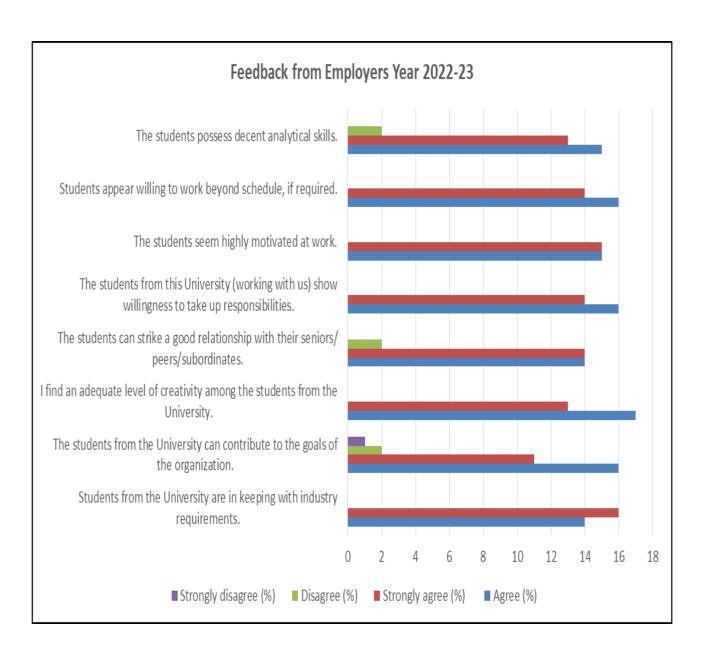

789                |
| Professional | 65                  |
| Employer     | 23                  |







Feedback Analysis for the year 2023-24

#### . Teachers' Feedback:







#### a. Alumni Feedback:



#### b. Student's Feedback:





## c. Professionals' Feedback:







## d. Employer's Feedback:



## **Curriculum Feedback responses for the year 2022-23**

| Particulars   | Number of responses |
|---------------|---------------------|
| Teachers      | 690                 |
| Alumni        | 1205                |
| Students      | 2512                |
| Professionals | 71                  |
| Employers     | 30                  |











# Feedback Analysis for the year 2022-23

#### a)Students' Feedback:







#### b) Teachers' Feedback:







### **Employers' Feedback:**







d) Alumni Feedback:







#### 9. Sustainability and SDG Awareness

| SN | Category of Event           | No. of Events |
|----|-----------------------------|---------------|
| 1  | Sustainability in Education |               |
| 2  | Awareness Campaigns on SDGs |               |