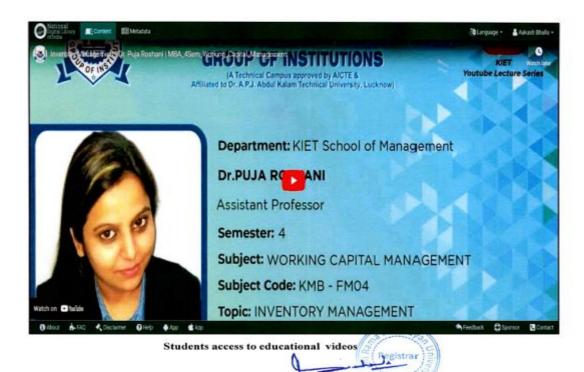

#### Video Lectures Developed by Teachers and Uploaded on INFLIBNET

| S. No. | Faculty Member                          | Course Title | Topic of the module |  |  |  |  |  |
|--------|-----------------------------------------|--------------|---------------------|--|--|--|--|--|
|        | HIMALAYAN INSTITUTE OF MEDICAL SCIENCES |              |                     |  |  |  |  |  |