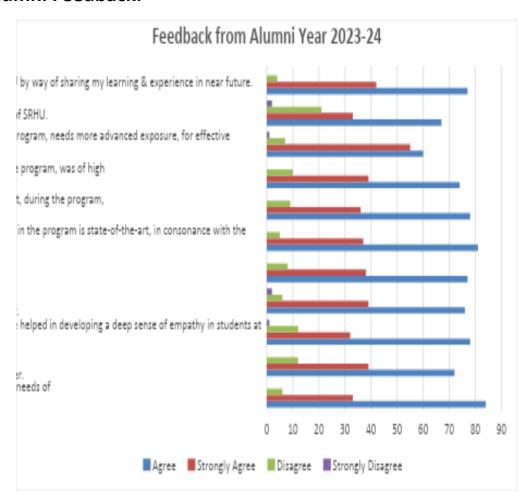

sess how well the curriculum addresses issues of inclusivity, diversity, ethics and professionalism.





• The feedback obtained facilitates the development and implementation of a dynamic educational curriculum that places a strategic emphasis on enhancing students' employability, fostering entrepreneurial mindset, and cultivating a comprehensive skill set.

#### Curriculum Feedback responses for the year 2023-24

| Particulars  | Number of responses |
|--------------|---------------------|
| Teachers     | 489                 |
| Alumni       | 123                 |
| Students     | 1789                |
| Professional | 65                  |
| Employer     | 23                  |







Feedback Analysis for the year 2023-24

#### . Teachers' Feedback:







#### a. Alumni Feedback:



#### b. Student's Feedback:





## c. Professionals' Feedback:







## d. Employer's Feedback:



## **Curriculum Feedback responses for the year 2022-23**

| Particulars   | Number of responses |
|---------------|---------------------|
| Teachers      | 690                 |
| Alumni        | 1205                |
| Students      | 2512                |
| Professionals | 71                  |
| Employers     | 30                  |











# Feedback Analysis for the year 2022-23

#### a)Students' Feedback:







#### b) Teachers' Feedback:







### **Employers' Feedback:**







d) Alumni Feedback:







#### 9. Sustainability and SDG Awareness

| SN | Category of Event           | No. of Events |
|----|-----------------------------|---------------|
| 1  | Sustainability in