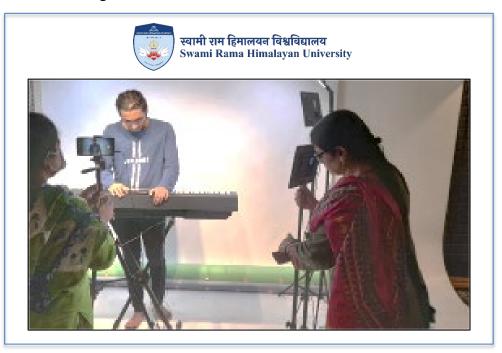

### **Women-Led Media Initiatives**

A women-led media team produced 49 films and documentaries addressing critical issues like nutrition, holistic health, and teacher training. These initiatives amplify awareness and encourage positive behavioral changes.