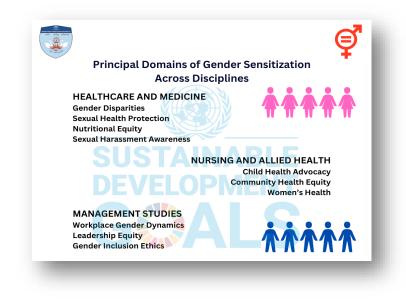

## **Curricular Integration on Gender**

SRHU is dedicated to promoting gender equality and awareness through a multidisciplinary approach integrated into the curriculum. **14% of courses** available across diverse curricula specifically focus on gender sensitivity issues, demonstrating our commitment to Sustainable Development Goal (SDG) 5 - Gender Equality.

Multiple courses in the University's curriculum are specifically crafted to contribute to the objectives of SDG 5, fostering gender equality, empowering women, and tackling gender-based inequalities. Significant courses that correspond with the varied objectives of SDG 5:

- Community Medicine (MBBS302): Concentrates on mitigating gender-based health inequities and fostering equitable healthcare access, thereby aligning with SDG 5.1 and 5.A.
- Forensic Medicine & Toxicology (MBBS301): Offers extensive instruction in the management of medico-legal situations, especially those involving gender-based violence, in accordance with SDG 5.2.
- General Medicine (MBBS401): Emphasizes the significance of unpaid caregiving, promoting the distribution of caring tasks in alignment with SDG 5.4.
- **Physiology (MBBS102) and Biochemistry (MBBS103):** Provide essential knowledge in reproductive health, guaranteeing universal access to sexual and reproductive health services, in accordance with **SDG 5.6**.

The incorporation of gender-related themes provides students with an enhanced comprehension of gender-related challenges and inequities. While enhancing practical competencies to tackle gender-based issues in professional and societal contexts.