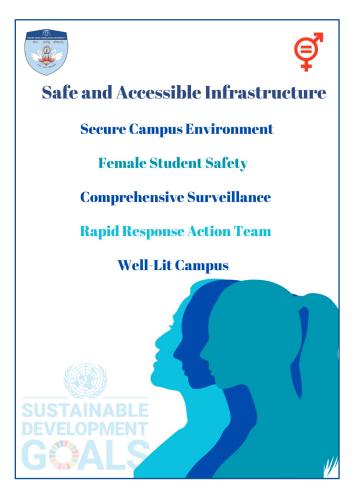

#### • Safe and Accessible Infrastructure:

- ➤ The University provides a safe environment for female students and staff, focusing on essential elements of safety and empowerment. The placement of security personnel at certain checkpoints, coupled with the appointment of full-time female wardens in hostels, advances SDG 5.2 by proactively mitigating risks of assault, harassment, or abuse on campus. These steps establish a safeguarding atmosphere that allows female students to pursue their study without apprehension.
- ➤ There are **1,800** CCTV cameras placed at strategic locations, together with the establishment of an "Action Team" equipped to manage emergencies, enhance

safety infrastructure and bolster **SDG 5.2** by instituting systems for the prevention, detection, and effective response to accidents.

➤ Well-lit streets, supported by generator systems, guarantee safety at night, solving a critical issue regarding women's security. This corresponds with SDG 5.4 by cultivating a sense of autonomy and safety for female students, enabling them full participation in campus life and academic pursuits.