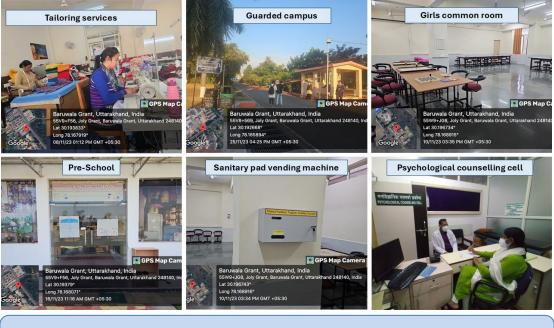

#### • Safe and Accessible Infrastructure:

- ➤ The University provides a safe environment for female students and staff, focusing on essential elements of safety and empowerment. The placement of security personnel at certain checkpoints, coupled with the appointment of full-time female wardens in hostels, advances SDG 5.2 by proactively mitigating risks of assault, harassment, or abuse on campus. These steps establish a safeguarding atmosphere that allows female students to pursue their study without apprehension.
- ➤ There are **1,800** CCTV cameras placed at strategic locations, together with the establishment of an "Action Team" equipped to manage emergencies, enhance

### • Gender-Sensitive Campus Initiatives

➤ Distinct common areas for males and females, furnished with necessary amenities, fulfill SDG 5.4 by catering to gender-specific needs. The installation of sanitary pad vending machines and waste disposal units in the girls' common areas underscores the University's commitment to women's health and hygiene, thereby advancing SDG 5.6.

- The Udgam Pre-school and Day-care Facility, along with the Vidya School on campus, directly contribute to SDG 5.4 by fulfilling the childcare needs of working parents and students, especially women. These facilities, encompassing childcare, audio-visual activity rooms, and a designated area for nursing moms, alleviate the caregiving duty frequently disproportionately assigned to women, thus fostering gender equality.
- ➤ Supplementary facilities, such a parlor, tailoring services, and food stores on campus, reduces the necessity for female employees and students to exit the grounds for daily essentials, thereby supporting SDG 5.A.

#### • Counseling and Support Services:

The Psychological Counselling Cell managed by the Clinical Psychology Department, supports **SDG 5.2** by offering confidential and non-judgmental treatment for sexual, emotional, or psychological concerns. This effort guarantees prompt assistance, enhancing a safer and more responsive campus atmosphere.

### Menstrual Hygiene and Saafkin Distribution

To address menstrual hygiene, 300 reusable sanitary napkins (Saafkins) were distributed among adolescent girls using unsafe alternatives. Additionally, online training on menstrual hygiene management (MHM) for teachers was initiated, supported by the Director of the Department of Education, Uttarakhand.