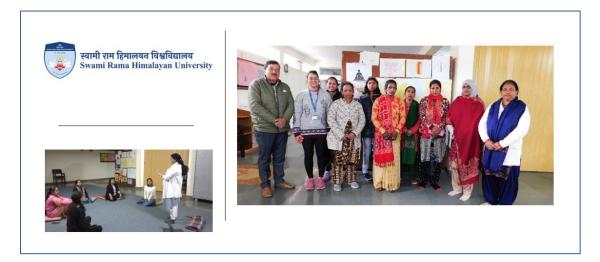

### **Gender Sensitization sessions**

In 2023-24, the University conducted **19** gender sensitization programs, with a total of **852** participants, comprising students, teachers, and staff members. Key issues discussed throughout these sessions encompassed gender stereotypes, workplace equality, gender-based violence, and the significance of women's empowerment in education and society. These sessions exhibit the University's dedication to fostering a gender-sensitive academic atmosphere and substantially enhance our initiatives to promote SDG 5.

Sessions such as "*Women empowerment through virtual training program*" (For more information) contribute to **SDG 5.5** by empowering women with technological skills, thereby enabling them to participate more actively in leadership and decision-making roles, while also

contributing to SDG 5.B by improving the

technological proficiency of women through 70-hour ICT-focused curriculum, thereby effectively bridging gender disparities in technology.