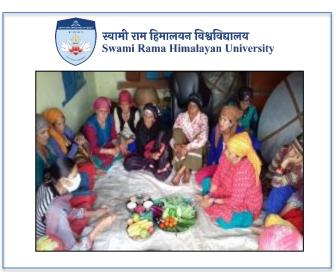

## Community Engagement and Outreach

The University enhances women's empowerment through its partnership with the *Rural Development Institute* (RDI), promoting women's leadership by training community health professionals and assisting over **200,000 women** and **19,000 children**. This initiative has improved the participation of women in local governance and frontline health roles, fostering social transformation. Moreover, SRHU has played a pivotal role in developing inclusive materials, like Braille books on menstrual hygiene, thereby enhancing accessibility and addressing genderspecific health requirements.

### Maternal and Child Health Camps

A total of 73 maternal and child health camps were conducted every Wednesday and Saturday at government health facilities and Anganwadi centers. These camps provided a comprehensive package of services, including general health examinations, risk assessments, basic investigations (e.g., Hb and urine albumin testing), and distribution of essential medicines like IFA and calcium tablets. Counseling sessions on nutrition, hygiene, institutional deliveries, and family planning further empowered women to make informed health decisions.

- 1,355 pregnant and lactating women received care.
- 160 high-risk pregnancies were managed with services like transportation, treatment, and distribution of 105 nutrition kits for women with severe anemia.
- Training sessions were conducted for frontline health workers, ASHAs, and Anganwadi workers to enhance community outreach.

#### Nutrition Awareness and World Nutrition Week

World Nutrition Week (September 1–7, 2022) focused on the theme "Celebrate a World of Flavors." Women were educated on preparing nutritious meals using local produce like Koda, Jhangora, and seasonal vegetables, especially for pregnant women and adolescents.