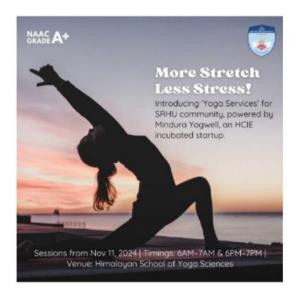

#### MINDURA YOGWELL

Mindura Yogwell is a promising wellness and yoga pre-startup dedicated to promoting holistic health through traditional yoga practices. The company aims to provide students, faculty, staff, and the wider community of SRHU access to professionally delivered yoga, wellness, and mindfulness programs that align with SRHU's focus on holistic development and well-being. Mindura Yogwell blends ancient techniques with modern insights to offer diverse classes and workshops for all experience levels, focusing on mental clarity and physical vitality. Their skilled instructors foster a supportive atmosphere for participants to deepen their practice, addressing needs like stress reduction and flexibility enhancement. In addition to regular classes, Mindura Yogwell organizes retreats and special events that promote self-discovery and wellness. By prioritizing well-being, they not only enhance individual health but also nurture a mindful community at SRHU, inspiring positive change and empowering individuals to live healthier, more fulfilling lives.

# FISH TANK - ENTREPRENEURSHIP IDEA COMPETITION

The Fish Tank event, organized by HSST on May 17, 2024, was a prominent feature of the 'YUVOTSAV' festival, drawing participation from nine teams representing various colleges and universities. Each team adeptly presented their innovative business ideas, reflecting a high level of creativity and entrepreneurial spirit. The standout project, 'YOGALOGY,' which was incubated by HCIE, was awarded the first prize of □30,000 for its compelling business concept. This initiative has since transitioned into a full-fledged startup, now known as Mindura Yogwell, highlighting the event's role in fostering entrepreneurial development and innovation among students.